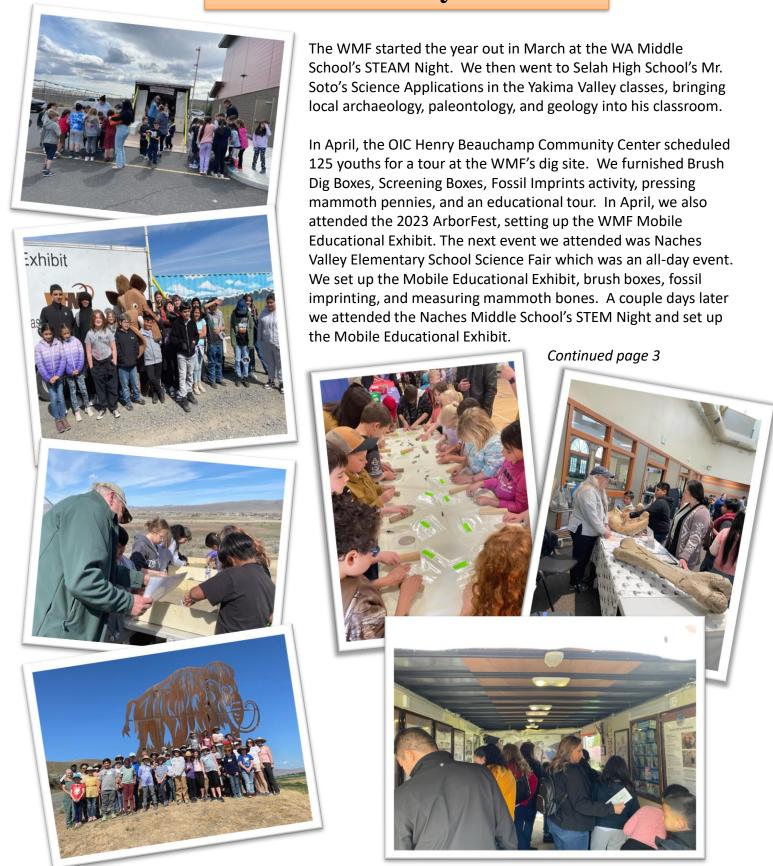

## **2023 Community Outreach**

## **2023 Community Outreach**

Continued from page 2

We also attended the Yakima Rock and Mineral Show, setting up a table with casts of three mammoth bones that were discovered at the WMF dig site. We ended the month by attending Robotics Night at Barge Lincoln Elementary School with our Mobile Educational Exhibit.