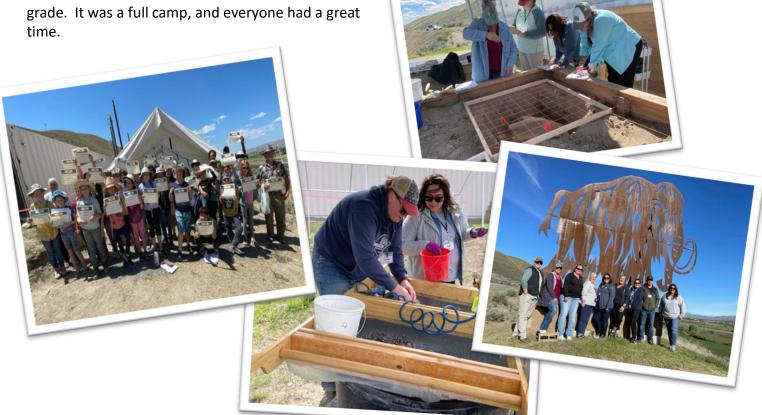

In May, Davis High School Earth and Space class scheduled a tour of the WMF dig site. The first weekend in May, the WMF held the STEM Teacher Paleontology and Archaeology Camp, and the third weekend held the STEM Teacher Geology Camp. Both events were a lot of fun, and the teachers gained resources to take back to their classrooms.

The last week of June, the WMF held the annual STEM Youth Paleontology, Archaeology, and Geology camps for new and return students between the 4<sup>th</sup> and 12<sup>th</sup> grade. It was a full camp, and everyone had a great time